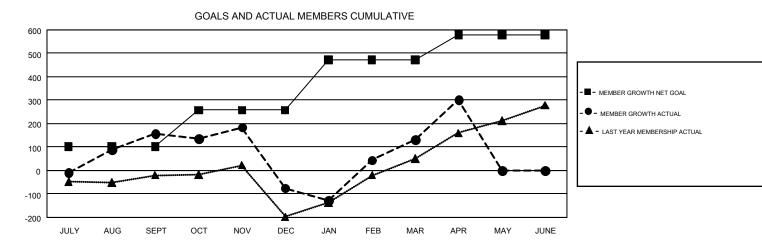

## GMT: AHMED MOSTAFA

REPORT DOES NOT INCLUDE CLUBS IN UNDISTRICTED AREAS.

| Clubs                 |               |           |               | Members               |                           |                         |                                                    |  |
|-----------------------|---------------|-----------|---------------|-----------------------|---------------------------|-------------------------|----------------------------------------------------|--|
| RESULTS FOR 2018-2019 |               |           |               | RESULTS FOR 2018-2019 |                           |                         |                                                    |  |
| QUARTER               | NEW CLUB GOAL | NEW CLUBS | DROPPED CLUBS | QUARTER               | MEMBER GROWTH NET<br>GOAL | MEMBER GROWTH<br>ACTUAL | DROPPED<br>MEMBERS ACTUAL<br>(including transfers) |  |
| JULY/AUG/SEPT         | 3             | 7         | 4             | JULY/AUG/SEPT         | 102                       | 350                     | 177                                                |  |
| OCT/NOV/DEC           | 7             | 6         | 6             | OCT/NOV/DEC           | 156                       | 402                     | 595                                                |  |
| JAN/FEB/MAR           | 6             | 6         | 3             | JAN/FEB/MAR           | 215                       | 482                     | 248                                                |  |
| APR/MAY/JUNE          | 3             | 4         | 0             | APR/MAY/JUNE          | 106                       | 236                     | 51                                                 |  |