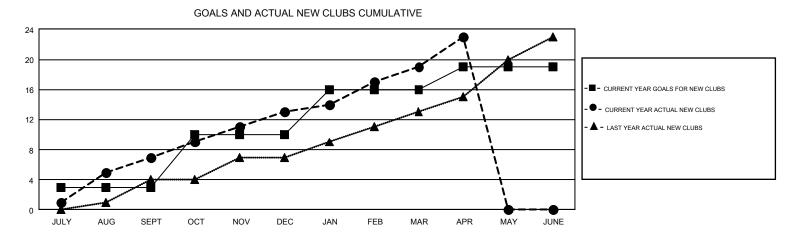

## GMT: AHMED MOSTAFA

REPORT DOES NOT INCLUDE CLUBS IN UNDISTRICTED AREAS.

| Clubs                 |               |           |               | Members               |                           |                         |                                                    |  |
|-----------------------|---------------|-----------|---------------|-----------------------|---------------------------|-------------------------|----------------------------------------------------|--|
| RESULTS FOR 2018-2019 |               |           |               | RESULTS FOR 2018-2019 |                           |                         |                                                    |  |
| QUARTER               | NEW CLUB GOAL | NEW CLUBS | DROPPED CLUBS | QUARTER               | MEMBER GROWTH NET<br>GOAL | MEMBER GROWTH<br>ACTUAL | DROPPED<br>MEMBERS ACTUAL<br>(including transfers) |  |
| JULY/AUG/SEPT         | 3             | 7         | 4             | JULY/AUG/SEPT         | 102                       | 350                     | 177                                                |  |
| OCT/NOV/DEC           | 7             | 6         | 6             | OCT/NOV/DEC           | 156                       | 402                     | 595                                                |  |
| JAN/FEB/MAR           | 6             | 6         | 3             | JAN/FEB/MAR           | 215                       | 482                     | 248                                                |  |
| APR/MAY/JUNE          | 3             | 4         | 0             | APR/MAY/JUNE          | 106                       | 236                     | 51                                                 |  |